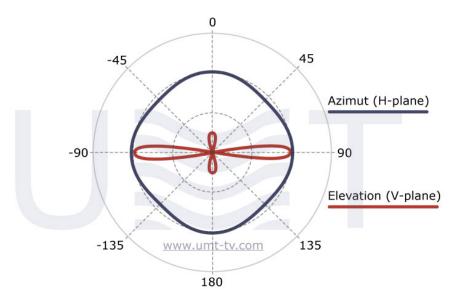

## **ANTENNA OMNI 725 – 815 MHZ**

Antenna OMNI

It is designed with 360° radiation pattern and horisontal polarization

Frequency range of 725 – 815 MHz

Beam (H): 360°; Beam (V): 15°

Gain: 7 dB

DME antenna (DME – distance measuring equipment) is applied for radio navigation that determines the distance from a ground station to an aircraft.

## Key features:

- Omnidirectional: 360-degree radiation pattern
- Frequency range of 725 815 MHz
- Low pattern ripple: up to 0.5 dB
- Gain: 7 dBi
- Low windage characteristics

| Parameter                                               | Value             |
|---------------------------------------------------------|-------------------|
| Frequency range, MHz                                    | 725 – 815         |
| Gain, dB                                                | 7                 |
| VSWR                                                    | 1.8               |
| Polarization                                            | Horizontal        |
| Radiation patter:<br>Horizontal plane<br>Vertical plane | 360°<br>15°       |
| Orientation of radiation pattern in vertical plane      | along the horizon |
| Connector                                               | N-type            |
| Operating temperature range, °C                         | -10+50            |
| Storage temperature range, °C                           | -40+70            |
| Humidity                                                | 100% 20°C         |
| Dimensions (hight/diameter), mm                         | 1505/168          |