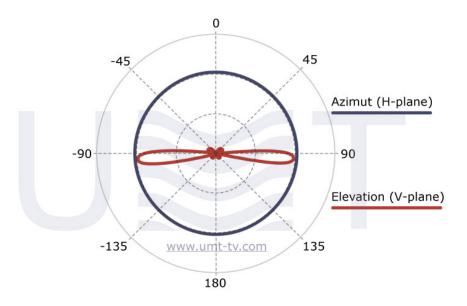

## Antenna OMNI DME

It is designed for L-band with 360° radiation pattern and vertical polarization

Frequency range of 1025-1150 MHz

Beam (H): 360°; Beam (V): 7-8°

Gain: 9 dB

DME antenna (DME – distance measuring equipment) is applied for radio navigation that determines the distance from a ground station to an aircraft.

## **Key features:**

• Omnidirectional: 360-degree radiation pattern

• Frequency range of 1025-1150 MHz

• Low pattern ripple: up to 0.5 dB

• Gain: 9 dBi

• Low windage characteristics

| Parameter                                       | Value     |
|-------------------------------------------------|-----------|
| Frequency range, MHz                            | 1025-1150 |
| Gain, dB                                        | 9         |
| VSWR                                            | 1.8       |
| Polarization                                    | Vertical  |
| Radiation patter:                               | 360°      |
| Horizontal plane                                | 7-8°      |
| Vertical plane                                  | 7-8       |
| Slope angle of the main lobe to elevation angle | 3°        |
| Connector                                       | N-type    |
| Operating temperature range, °C                 | -10+50    |
| Storage temperature range, °C                   | -40+70    |
| Humidity                                        | 100% 20°C |
| Dimensions (hight/diameter), mm                 | 2150/120  |