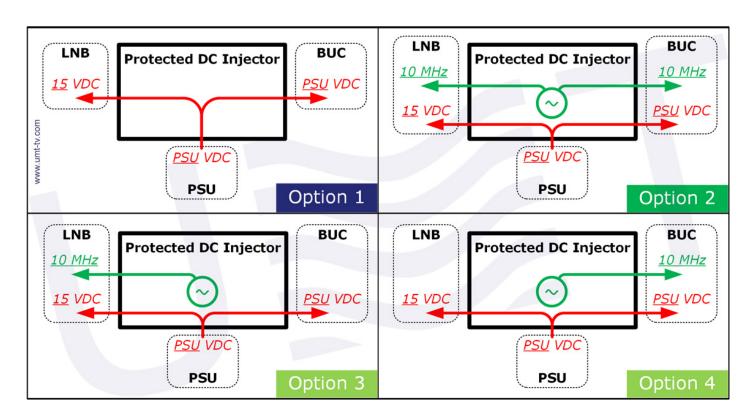

## DC INJECTOR ODCI

DC injector ODCI is two way protected DC injector (with protection from environmental conditions) supplies LNB and/or BUC with VDC from a single power source and can be mounted outdoor.

| General supply voltage, VDC                        | 24±0.2    |
|----------------------------------------------------|-----------|
| BUC regulated supply voltage, VDC                  | 24±0.2    |
| BUC maximum current, A                             | 2.0       |
| LNB regulated supply voltages, VDC                 | +15       |
| LNB maximum current, A                             | 0.5       |
| Reference signal frequency, MHz                    | 10        |
| Reference signal level on an input and output, dBm | -5+5      |
| Reference signal relative stability, ppm           | 2.5       |
| Dimensions, mm                                     | 115x50x80 |
| <b>Weight,</b> kg                                  | 0.35      |